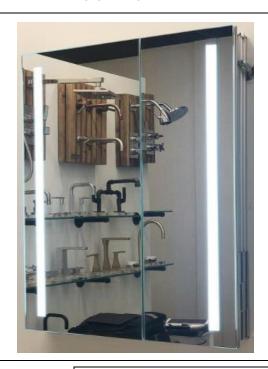

## **LED MEDICINE CABINET**

MODEL#: PHA 4536-2DOC (1)

## **PHAROS COLLECTION**

### **FEATURES:**

- ONE 24X36" DOOR. ONE 21X36" DOOR. FULLY MIRRORED.
- FOUR ADJUSTABLE 3/8"
  THICK HIGH POLISHED GLASS
  SHELVES.
- INFINITELY ADJUSTABLE SHELVING WITH LOCKDOWN MECHANISM (NO HOLES IN CABINET).
- 6000K (COOL WHITE) OR 3500K (WARM WHITE).
- BRIGHTNESS: 3300 LUMENS.
- 165-DEGREE PROPRIETARY SOFT CLOSE HEAVY DUTY HINGES.
- FULL GASKET BEHIND DOOR.
- HIGH RESOLUTION SILVER PLATE GLASS MIRRORS FRONT, BACK OF DOOR AND BACK WALL.
- BACK WALL MIRROR FULLY SEALED.